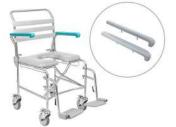

elled swing-away footrests
- □ 3000 Self-propelled sliding footplate
- ☐ 4000 Self-propelled swing-away footrests
- □ 5000 Tilt-in-space
- ☐ 6000 Trix static shower chair/commode

#### Seat width, mm/ inches

- □ 360/14
- □ 410/16
- **460/18**
- □ 510/20
- □ 560/22
- □ 610/24
- □ 660/26
- □ 710/28

#### Other

| Height adjustable | Folding SP | Folding AP |  |
|-------------------|------------|------------|--|
| Width, mm         | Width, mm  | Width, mm  |  |
| □ 410             | <b>410</b> | □ 410      |  |
| □ 460             | <b>460</b> | □ 460      |  |
| □ 510             | □ 510      | □ 510      |  |

#### Armrests

#### Padded armrest

- ☐ 40mm
- □ 50mm
- supplied standard

#### Arm trough

- ☐ right
- □ left
- both

#### ☐ Waterfall PU armrest

☐ 50mm extension safety arm









#### ☐ Transfer bar safety arm









#### The armrest height

- ☐ low setting 200mm
- ☑ standard setting 240mm





#### Seat

Impress seat PU seats 460mm width Closed front Open front dual indent Open front 460mm width Width, mm 410 410 460 460 510 560 610 660 **710** Aperture closure panel W Seat thickness 1 HLOC Width W \_\_\_ Depth HW D Aperture length Aperture width HW Aperture location **HLOC** Opening width OW **∢≻** OW **CUSTOM** Add photo or drawing of your custom seat Front Indent Cut out open ☐ left ☐ left ☐ right closed \_\_ right □ both Notes or other modifications

## Footplates/leg options



#### Wheelchair style backrest

☐ 3 strap 340mm high to top strap



☐ 4 strap 415mm high to top strap



#### **Backrest extension**

4 strap 415mm high to top strap



☐ 5 stra