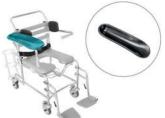

opelled swing-away footrests
- □ 3000 Self-propelled sliding footplate
- ☐ 4000 Self-propelled swing-away footrests
- □ 5000 Tilt-in-space
- ☐ 6000 Trix static shower chair/commode

#### Seat width, mm/ inches

- □ 360/14
- □ 410/16
- **460/18**
- □ 510/20
- □ 560/22
- □ 610/24
- □ 660/26
- □ 710/28

#### Other

| Height adjustable | Folding SP | Folding AP |  |
|-------------------|------------|------------|--|
| Width, mm         | Width, mm  | Width, mm  |  |
| □ 410             | <b>410</b> | □ 410      |  |
| □ 460             | <b>460</b> | □ 460      |  |
| □ 510             | □ 510      | □ 510      |  |

#### Armrests

#### Padded armrest

- ☐ 40mm
- □ 50mm
- supplied standard

#### Arm trough

- ☐ right
- □ left
- both

#### ☐ Waterfall PU armrest

☐ 50mm extension safety arm









#### ☐ Transfer bar safety arm









#### The armrest height

- ☐ low setting 200mm
- ☑ standard setting 240mm





#### Seat

Impress seat PU seats 460mm width Closed front Open front dual indent Open front 460mm width Width, mm 410 410 460 460 510 560 610 660 **710** Aperture closure panel W Seat thickness 1 HLOC Width W \_\_\_ Depth HW D Aperture length Aperture width HW Aperture location **HLOC** Opening width OW **∢≻** OW **CUSTOM** Add photo or drawing of your custom seat Front Indent Cut out open ☐ left ☐ left ☐ right closed \_\_ right □ both Notes or other modifications

## Footplates/leg options



#### Wheelchair style backrest

☐ 3 strap 340mm high to top strap



☐ 4 strap 415mm high to top strap



#### **Backrest extension**

4 strap 415mm high to top strap



☐ 5 st