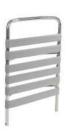

#### Wheelchair style backrest

☐ 3 strap 340mm high to top strap

☐ 4 strap 415mm high to top strap

#### **Backrest extension**

4 strap 415mm high to top strap

☐ 5 strap 490mm high to top strap