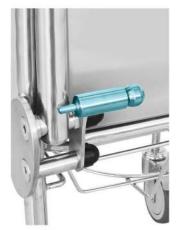

lf-propelled sliding footplate
- ☐ 4000 Self-propelled swing-away footrests
- □ 5000 Tilt-in-space
- ☐ 6000 Trix static shower chair/commode

#### Seat width, mm/ inches

- □ 360/14
- □ 410/16
- **460/18**
- □ 510/20
- □ 560/22
- □ 610/24
- □ 660/26
- □ 710/28

#### Other

| Height adjustable | Folding SP | Folding AP |  |
|-------------------|------------|------------|--|
| Width, mm         | Width, mm  | Width, mm  |  |
| □ 410             | <b>410</b> | □ 410      |  |
| □ 460             | <b>460</b> | □ 460      |  |
| □ 510             | □ 510      | □ 510      |  |

#### Armrests

#### Padded armrest

- ☐ 40mm
- □ 50mm
- supplied standard

#### Arm trough

- ☐ right
- □ left
- both

#### ☐ Waterfall PU armrest

☐ 50mm extension safety arm









#### ☐ Transfer bar safety arm









#### The armrest height

- ☐ low setting 200mm
- ☑ standard setting 240mm





#### Seat

Impress seat PU seats 460mm width Closed front Open front dual indent Open front 460mm width Width, mm 410 410 460 460 510 560 610 660 **710** Aperture closure panel W Seat thickness 1 HLOC Width W \_\_\_ Depth HW D Aperture length Aperture width HW Aperture location **HLOC** Opening width OW **∢≻** OW **CUSTOM** Add photo or drawing of your custom seat Front Indent Cut out open ☐ left ☐ left ☐ right closed \_\_ right □ both Notes or other modifications

## Footplates/leg options



#### Wheelchair style backrest

☐ 3 strap 340mm high to top strap



☐ 4 strap 415mm high to top strap



#### **Backrest extension**

4 strap 415mm high to top strap



☐ 5 strap 490mm high to top strap





## Body