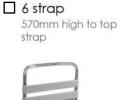

#### **Backrest extension**

4 strap 415mm high to top strap

☐ 5 strap 490mm high to top strap