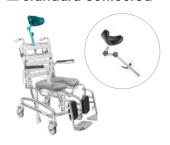

strap 415mm high to top strap



☐ 5 strap 490mm high to top strap





## Body support

| ☐ Chest/ pelvic strap position | Thoracic support height from seat width | ☐ Dropdown pommel | Calf support strap  □ 410  □ 460 |
|--------------------------------|-----------------------------------------|-------------------|----------------------------------|
|                                | □right                                  |                   | □510                             |
|                                | □left                                   |                   |                                  |
|                                | both                                    |                   |                                  |

### Headrest

#### $\square$ Standard contoured



#### $\square$ Small/ banana



## Hygiene

#### $\square$ Pan/bowl carrier



#### $\square$ Bowl with lid & handle



### Castor extensions

#### 🗆 **Rear** 175mm



#### ☐ **Front** 75mm



## Notes or other modifications \_\_\_\_\_