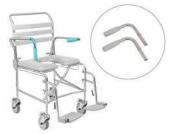

led swing-away footrests
- □ 3000 Self-propelled sliding footplate
- ☐ 4000 Self-propelled swing-away footrests
- □ 5000 Tilt-in-space
- ☐ 6000 Trix static shower chair/commode

#### Seat width, mm/ inches

- □ 360/14
- □ 410/16
- **460/18**
- □ 510/20
- □ 560/22
- □ 610/24
- □ 660/26
- □ 710/28

#### Other

| Height adjustable | Folding SP | Folding AP |  |
|-------------------|------------|------------|--|
| Width, mm         | Width, mm  | Width, mm  |  |
| □ 410             | <b>410</b> | □ 410      |  |
| □ 460             | <b>460</b> | □ 460      |  |
| □ 510             | □ 510      | □ 510      |  |

#### Armrests

#### Padded armrest

- ☐ 40mm
- □ 50mm
- supplied standard

#### Arm trough

- ☐ right
- □ left
- both

#### ☐ Waterfall PU armrest

☐ 50mm extension safety arm









#### ☐ Transfer bar safety arm









#### The armrest height

- ☐ low setting 200mm
- ☑ standard setting 240mm





#### Seat

Impress seat PU seats 460mm width Closed front Open front dual indent Open front 460mm width Width, mm 410 410 460 460 510 560 610 660 **710** Aperture closure panel W Seat thickness 1 HLOC Width W \_\_\_ Depth HW D Aperture length Aperture width HW Aperture location **HLOC** Opening width OW **∢≻** OW **CUSTOM** Add photo or drawing of your custom seat Front Indent Cut out open ☐ left ☐ left ☐ right closed \_\_ right □ both Notes or other modifications

## Footplates/leg options



#### Wheelchair style backrest

☐ 3 strap 340mm high to top strap



☐ 4 strap 415mm high to top strap



#### **Backrest extension**

4 strap 415mm high to top strap



☐ 5 strap