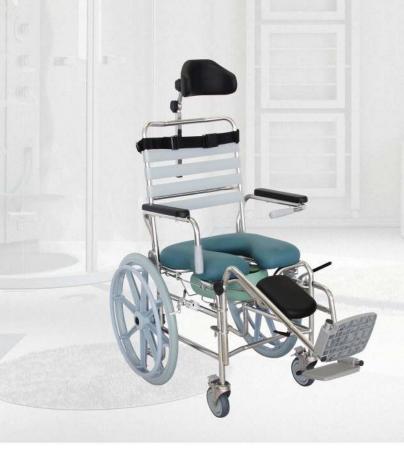

#### Model

- □ 1000 Attendant propelled sliding footplate
- □ **2000** Attendant propelled swing-away footrests
- □ 3000 Self-propelled sliding footplate
- ☐ 4000 Self-propelled swing-away footrests
- □ 5000 Tilt-in-space
- ☐ 6000 Trix static shower chair/commode

#### Seat width, mm/ inches

- □ 360/14
- □ 410/16
- **460/18**
- □ 510/20
- □ 560/22
- □ 610/24
- □ 660/26
- □ 710/28

#### Other

| Height adjustable | Folding SP | Folding AP |  |
|-------------------|------------|------------|--|
| Width, mm         | Width, mm  | Width, mm  |  |
| □ 410             | <b>410</b> | □ 410      |  |
| □ 460             | <b>460</b> | □ 460      |  |
| □ 510             | □ 510      | □ 510      |  |

#### Armrests

#### Padded armrest

- ☐ 40mm
- □ 50mm
- supplied standard

#### Arm trough

- ☐ right
- □ left
- both

#### ☐ Waterfall PU armrest

☐ 50mm extension safety arm

#### ☐ Transfer bar safety arm

#### The armrest height

- ☐ low setting 200mm
- ☑ standard setting 240mm

## Footplates/leg options