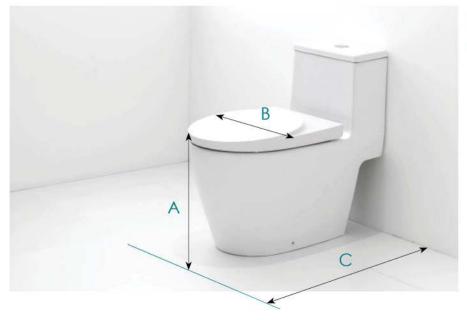

## Toilet / bathroom information

| A Toilet height       |  |
|-----------------------|--|
| B Toilet width        |  |
| C Distance from walls |  |