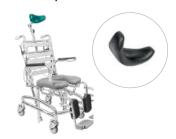

☐ 5 strap 490mm high to top strap





## Body support

| ☐ Chest/ pelvic strap position | Thoracic support height from seat width | ☐ Dropdown pommel | Calf support strap  □ 410  □ 460 |
|--------------------------------|-----------------------------------------|-------------------|----------------------------------|
|                                | □right                                  |                   | □510                             |
|                                | □left                                   |                   |                                  |
|                                | both                                    |                   |                                  |

### Headrest

#### $\square$ Standard contoured



#### $\square$ Small/ banana



## Hygiene

#### $\square$ Pan/bowl carrier



#### $\square$ Bowl with lid & handle



### Castor extensions

#### 🗆 **Rear** 175mm



#### ☐ **Front** 75mm



## Notes or other modifications \_\_\_\_\_