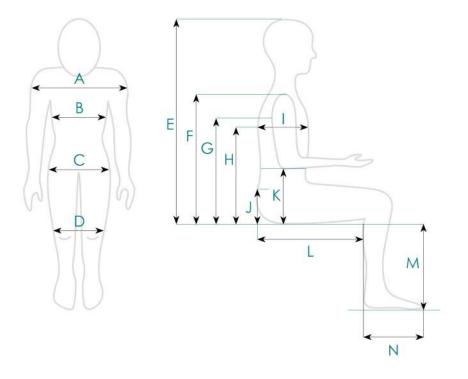

## Commode measuring / assessment guide

| A Shoulder width             |           |
|------------------------------|-----------|
| B Chest width                |           |
| C Hip width                  |           |
| <b>D</b> External knee width | <u>18</u> |
| E Sitting height             |           |
| F Shoulder height/R_         | L         |
| G Axilla height/R            | L         |
| H Scapula height/R_          | L_        |
| I Trunk depth                |           |
| J PSIS height                |           |
| K Elbow height/ R            | L         |
| L Sitting depth/ R           | _L        |
| M Lower leg length           |           |
| with shoes: ☐ yes            | no        |
| N Foot depth                 |           |
|                              |           |