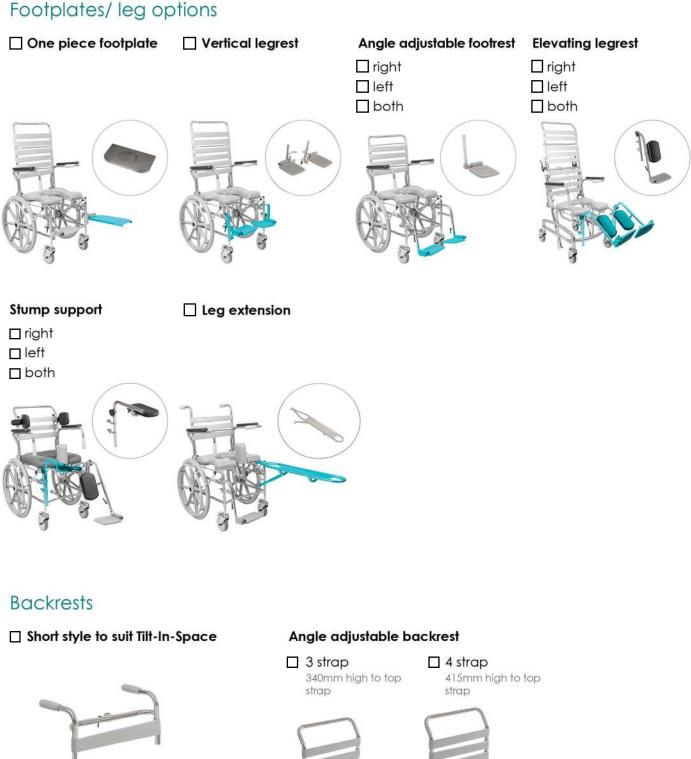

### Armrests

#### Padded armrest

- ☐ 40mm
- □ 50mm
- supplied standard

#### Arm trough

- ☐ right
- □ left
- both

#### ☐ Waterfall PU armrest

☐ 50mm extension safety arm









#### ☐ Transfer bar safety arm









#### The armrest height

- ☐ low setting 200mm
- ☑ standard setting 240mm





#### Seat

Impress seat PU seats 460mm width Closed front Open front dual indent Open front 460mm width Width, mm 410 410 460 460 510 560 610 660 **710** Aperture closure panel W Seat thickness 1 HLOC Width W \_\_\_ Depth HW D Aperture length Aperture width HW Aperture location **HLOC** Opening width OW **∢≻** OW **CUSTOM** Add photo or drawing of your custom seat Front Indent Cut out open ☐ left ☐ left ☐ right closed \_\_ right □ both Notes or other modifications

## Footplates/leg options



#### Wheelchair style backrest

☐ 3 strap 340mm high to top strap



☐ 4 strap 415mm high to top strap



#### **Backrest extension**

4 strap 415mm high to top strap



☐ 5 strap 490mm high to top strap





## Body support

| ☐ Chest/ pelvic strap position | Thoracic support height from seat width | ☐ Dropdown pommel | Calf support strap  □ 410  □ 460 |
|--------------------------------|-----------------------------------------|-------------------|----------------------------------|
|                                | □right                                  |                   | □510                             |
|                                | □left                                   |                   |                                  |
|                                | both