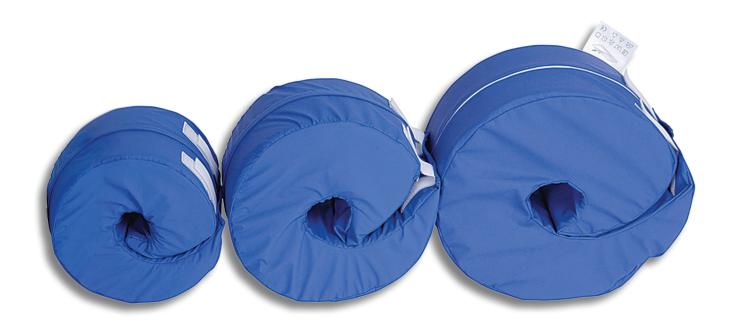

# **Molly Heel Protection**



### Designed to relieve heels

## **Molly Heel Protection**







#### Facts Hygiene cover

- · Easy to clean
- · Liquid resistant
- Long durability
- Machine wash 95 °C
- · Vapour permeable
- Wipe with cleaning agent and/or disinfectants



#### **Sizes**

Molly Small Molly Medium Molly Large

#### Advantages with Molly Heel Protection

- · Easy to use
- Equalizes pressure
- · Faster healing
- · Improves circulation
- · Makes it easier to freely move the legs
- · Prevents crossing the legs after hip surgery
- Comfortable



Always read the instruction for use prior to usage of the product.

Care of Sweden is a trademark of Care of Sweden AB. © Care of Sweden AB, 2021. All rights reserved. Last update: 2021-06-04.



Scan QR code to watch instructional video.

### Working with Molly is