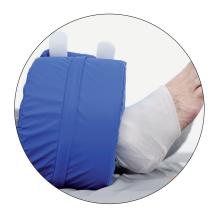

# **Molly Heel Protection**

### Designed to relieve heels

#### Advantages with Molly Heel Protection

- · Easy to use
- Equalizes pressure
- · Faster healing
- · Improves circulation
- · Makes it easier to freely move the legs
- · Prevents crossing the legs after hip surgery
- Comfortable