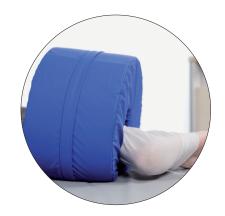

# **Molly Heel Protection**



### Designed to relieve heels

## **Molly Heel Protection**







#### Facts Hygiene cover

- · Easy to clean
- · Liquid resistant
- Long durability
- Machine wash 95 °C
- · Vapour permeable
- Wipe with cleaning agent and/or disinfectants



#### **Sizes**

Molly Small Molly Medium Molly Large

#### Advantages with Molly Heel Protection

- · Easy to use
- Equalizes pressure
- · Faster healing
- · Improves circulation
- · Makes it easier to freely move the legs
- · Prevents crossing the legs after hip surgery
- Comfortable



Always read the instruction for use prior to usage of the product.

Care of Sweden is a trademark of Care of Sweden AB. © Care of Sweden AB, 2021. All rights reserved. Last update: 2021-06-04.



Scan QR code to watch instructional video.

### Working with Molly is easy

Contact your supplier for more information