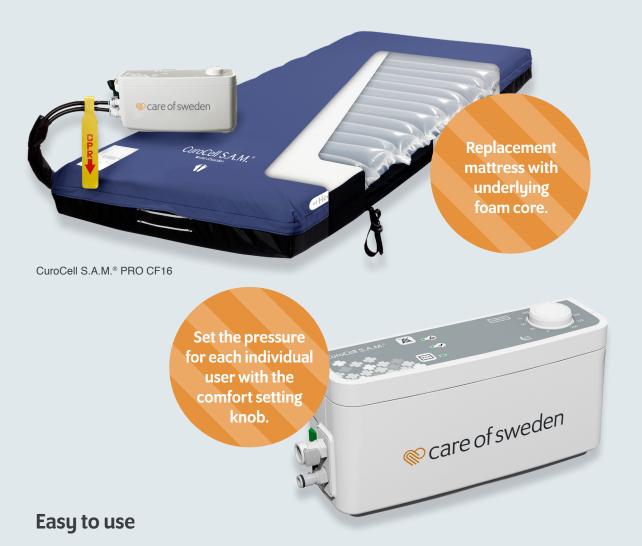

#### CuroCell S.A.M.® PRO is available in three versions

CuroCell S.A.M.® PRO 10 cm overlay mattress up to 250 kg

CuroCell S.A.M.® PRO CF16 16 cm replacement mattress with inner cover up to 250 kg

### Digital pump for good durability

Mattress systems used on a daily basis for extended periods and in different situations must be both functional and reliable. This is why CuroCell SAM® PRO is developed with a pump that is activated only when needed, such as when the user change position. This ensures good durability and reliable operation.

- DURABLE
- USER-FRIENDLY INTERFACE
- SIMPLY SET THE USER'S WEIGHT
- ACTIVE ONLY WHEN NEEDED

Daily activities involving different types of medical devices place strict requirements on a system's ease of use and hygiene properties. CuroCell S.A.M.® PRO is designed to be easily installed, used, and cleaned. The system features a nursing mode that aims to simplify care and makes moving the user in and out of bed easier. When transporting the user, switching to transport mode