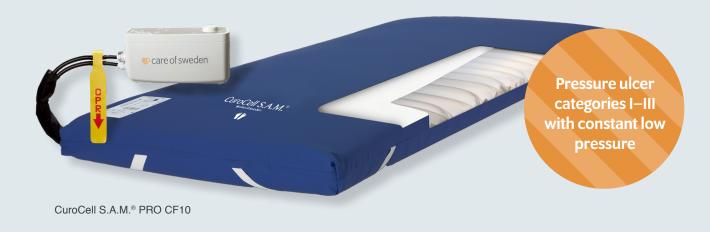

### **Good user comfort**

CuroCell S.A.M.® PRO offers a calm environment for users, with the comfort dial enabling pressure distribution adapted to the individual. The system offers low noise- and vibration levels that contributes to a good user comfort. The system is used as an aid to prevent and treat pressure ulcers up to category III.

#### CuroCell S.A.M.® PRO is available in three versions

CuroCell S.A.M.® PRO 10 cm overlay mattress up to 250 kg

CuroCell S.A.M.® PRO CF16 16 cm replacement mattress with inner cover up to 250 kg