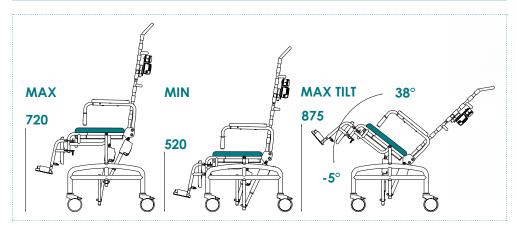

| Seat Width                                 | 460 / 510 / 560 / 610 (mm) |
|--------------------------------------------|----------------------------|
| Width Between Arms                         | 485 / 535 / 585 / 635 (mm) |
| Seat Height (Max Tilt) (Min/Max) Posterier | 430 - 640 (mm)             |
| Seat Height (Max Tilt) (Min/Max) Anterior  | 680 - 875 (mm)             |
| Width Overall                              | 635 (mm)                   |
| Depth Overall                              | 1030 - 1600 (mm)           |
| Armrest Height                             | 200 - 240 (mm)             |