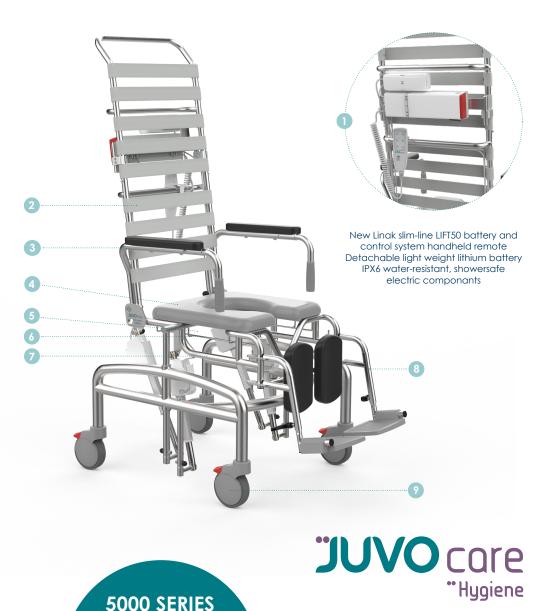

## To aid in hygiene, toilet and showering

- 1 Independently operated electric control for both height and tilt
- 2 Non-woven body contouring back straps with multiple backrest options including contour headrest
- 3 Swing-away armrests with locking safety arms
- Seamless soft, easily removable polyurethane seat or enhanced pressure care impress seat option, including the Innovative Juvo Seat Klipps ® also allows for custom fabricated seating options in addition to the standard Juvo seat options
- 5 Standard side cut-outs allow for multiple seat access options without modification to the seat frame
- (i) Universal pan carrier glides and carrier allow for multiple styles of bedpans and bowls to be utilised
- Robust and corrosion-resistant stainless steel frame with an open back for positioning over the toilet
- Tearsafe ® swing away leg rests no sharps remain to prevent skin tears.
- 9 4 total locking castors for safe manual handling